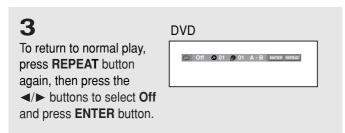

a chosen section (A-B), or all of the disc.

## When playing a DVD





- DVD repeats play by chapter or title, and CDs repeat play by disc or.
  - Chapter ( ): repeats the chapter that is playing.
  - Title ( ): repeats the title that is playing.
  - A-B: repeats a segment of the disc that you select.

### Using the A-B Repeat function

- 1. Press the **REPEAT** button on the remote control.
- 2. Press the 
  ✓/ button to select A-B button.
- 3. Press the **ENTER** button at the point where you want repeat play to start (A). B is automatically highlighted.
- 4. Press the **ENTER** button at the point where you want the repeat play to stop (B).
  - To return to normal play, press the CANCEL button.

#### Note

A-B REPEAT allows you to set point (B) 5 seconds after point (A) has been set.



#### Note

- Depending on the disc, the Repeat function may not work.

## **Slow Play**

This feature allows you to slowly to repeat scenes containing sports, dancing, musical instruments being played etc., so you can study them more closely.

## When playing a DVD



## **Adjusting the Aspect Ratio (EZ View)**

Set the aspect ratio (length x width) of your TV screen so the DVD-VCR will display movies at the appropriate size for your television.

## To Playback using Aspect Ratio (DVD)

Press the **EZ VIEW** button on the remote control.

- The screen size changes when the button is pressed repeatedly.
- The screen zoom mode operates differently depending on the screen setting in the Display Setup menu.
- To ensure correct operation of the EZ VIEW button, you should set the correct aspec